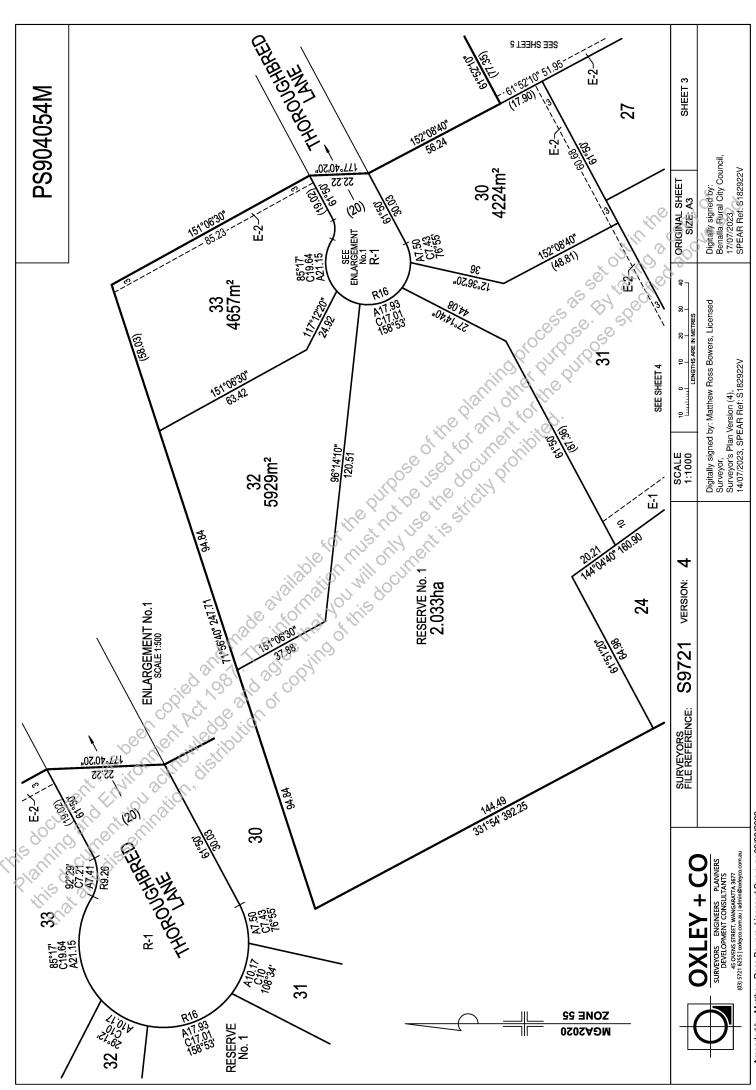

#### LAND DESCRIPTION

Lot 33 on Plan of Subdivision 904054M. PARENT TITLE Volume 12349 Folio 695 Created by instrument PS904054M 09/08/2023

#### DIAGRAM LOCATION

SEE PS904054M FOR FURTHER DETAILS AND BOUNDARIES Suc