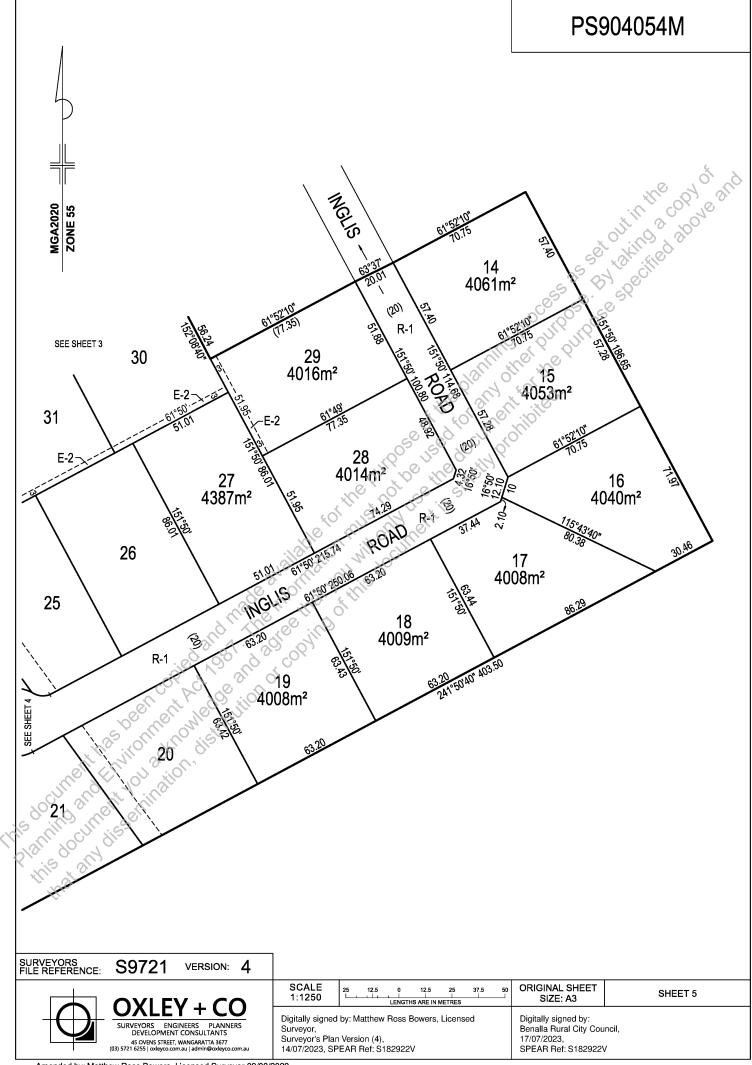

#### LAND DESCRIPTION

Lot 33 on Plan of Subdivision 904054M. PARENT TITLE Volume 12349 Folio 695 Created by instrument PS904054M 09/08/2023

#### DIAGRAM LOCATION

SEE PS904054M FOR FURTHER DETAILS AND BOUNDARIES Suc