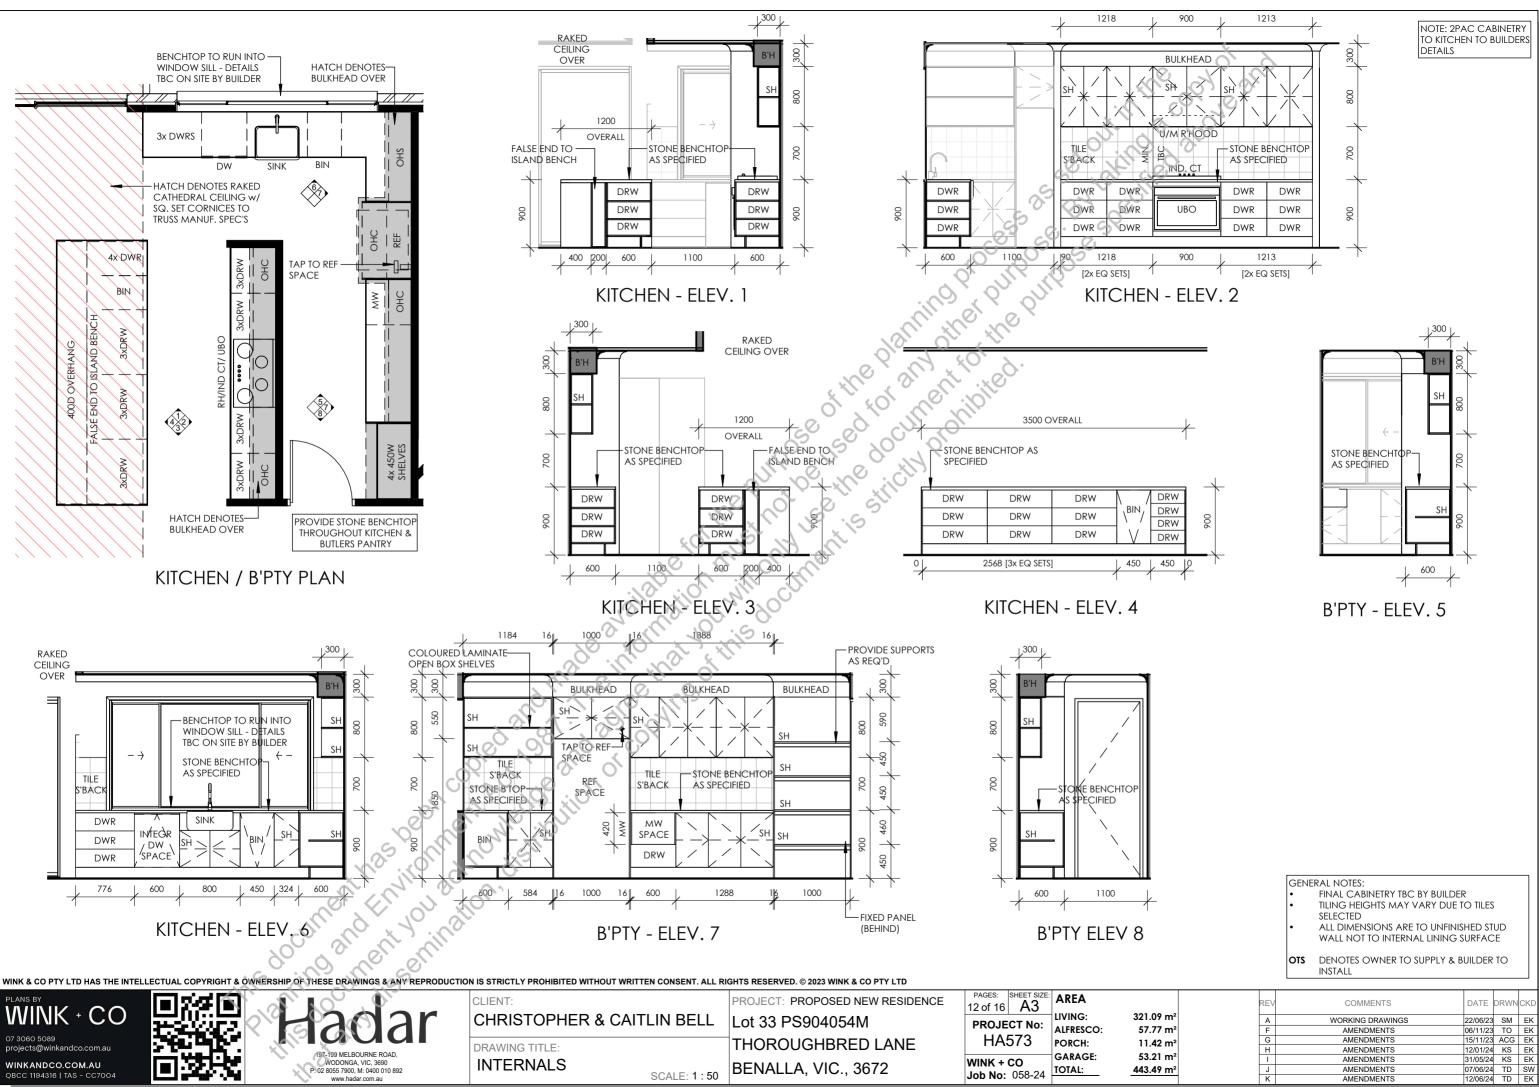

D 3                                | 2340          | 820                      | 820 HINGED DOOR                                                                            |
|        | 23       | PDR 2                                | 2340          | 720                      | 720 CAVITY SLIDING DOOR                                                                    |
|        | 24       | BATH                                 | 2340          | 720                      | 720 CAVITY SLIDING DOOR                                                                    |
|        | 25       | PDR 2                                | 2310          | 864                      | 864 ALUMINIUM FRAMED GLASS HINGED DOOR w/<br>TRANSLUCENT GLAZING                           |

WINDOW SCHEDULE

DOWELL WINDOWS





|   | REV | COMMENTS         | DATE     | DRWN | CKD |
|---|-----|------------------|----------|------|-----|
| 2 | А   | WORKING DRAWINGS | 22/06/23 | SM   | EK  |
| 2 | F   | AMENDMENTS       | 06/11/2  | то   | EK  |
| 2 | G   | AMENDMENTS       | 15/11/2  | ACG  | EK  |
|   | н   | AMENDMENTS       | 12/01/24 | KS   | EK  |
| 2 | 1   | AMENDMENTS       | 31/05/24 | KS   | EK  |
| 2 | J   | AMENDMENTS       | 07/06/24 | TD   | SW  |
|   | К   | AMENDMENTS       | 12/06/24 | TD   | EK  |



| GENE | RAL NOTES:                            |
|------|---------------------------------------|
| •    | FINAL CABINETRY TBC BY BUILDER        |
| •    | TILING HEIGHTS MAY VARY DUE TO TILES  |
|      | SELECTED                              |
| •    | ALL DIMENSIONS ARE TO UNFINISHED STUD |
|