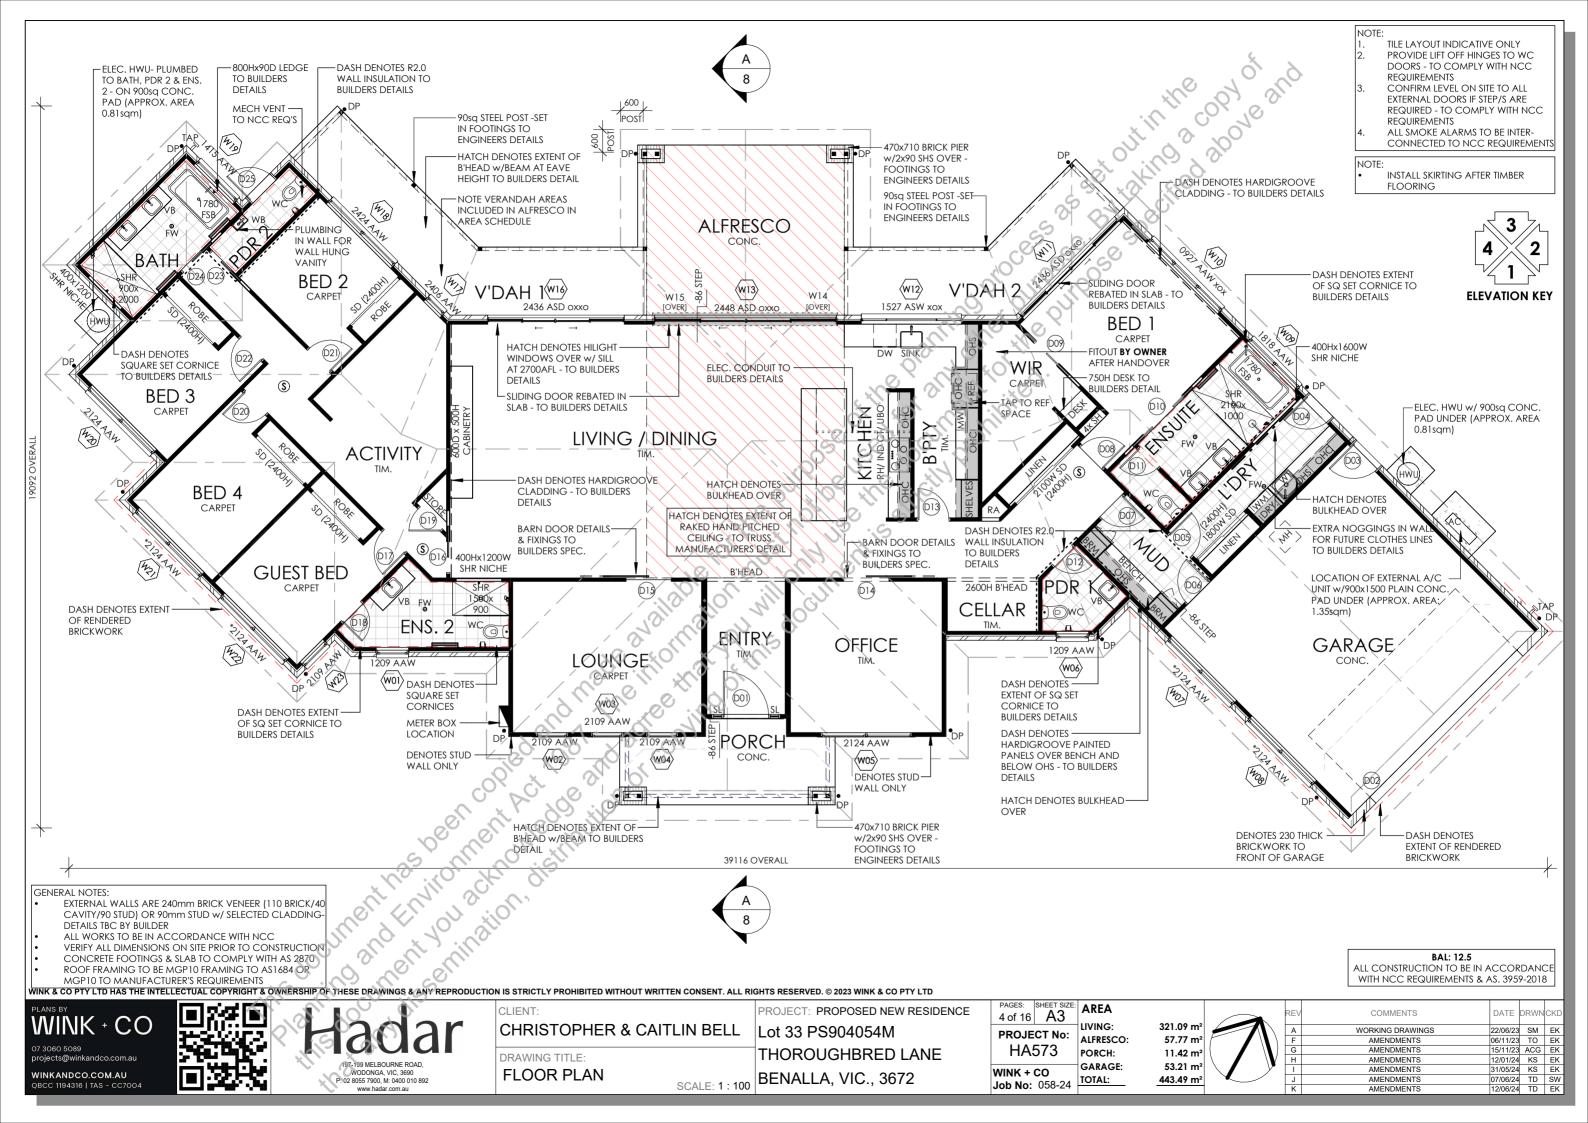

# Describe how the land is used and developed now \*

For example, vacant, three dwellings, medical centre with two practitioners, licensed restaurant with 80 seats, grazing.

Yes (If 'yes' contact Council for advice on how to proceed before continuing with this application.)

() No

Vacant Land

Not applicable (no such encumbrance applies).

Provide a plan of the existing conditions. Photos are also helpful.

M Provide a full, current copy of the title for each individual parcel of land forming the subject site. The title includes: the covering 'register search statement', the title diagram and the associated title documents, known as 'instruments', for example, restrictive covenants.