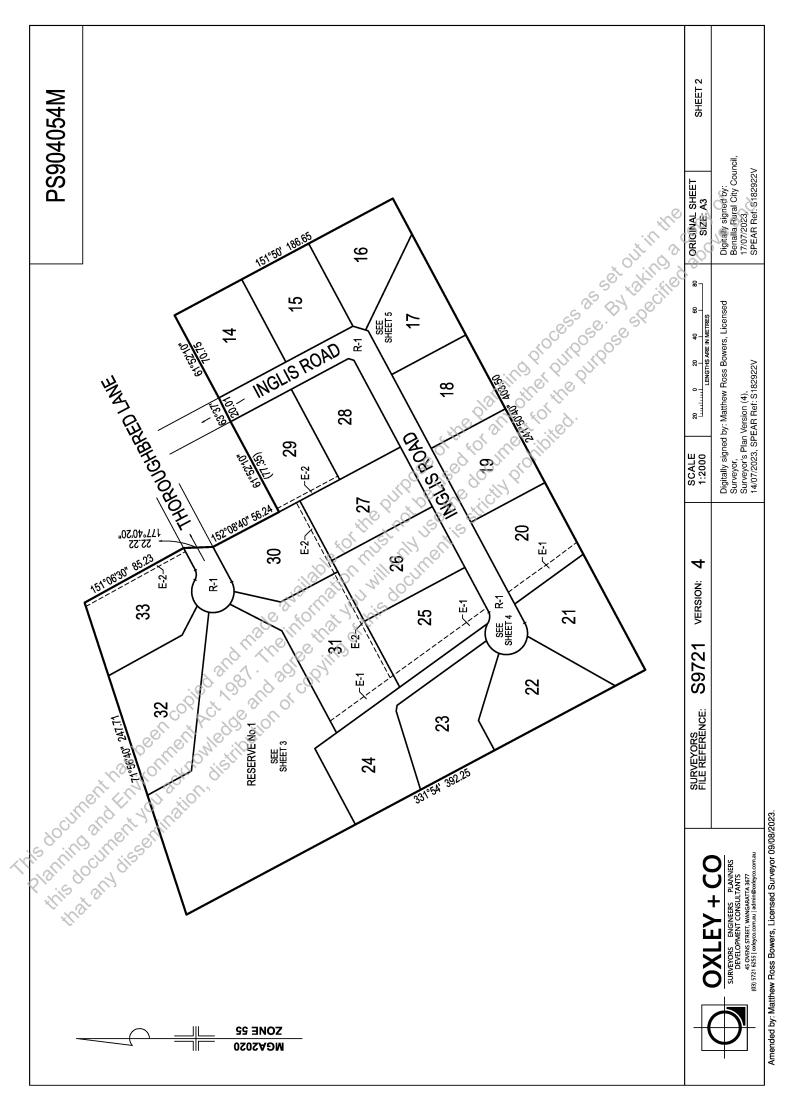

#### LAND DESCRIPTION

Lot 33 on Plan of Subdivision 904054M. PARENT TITLE Volume 12349 Folio 695 Created by instrument PS904054M 09/08/2023

#### DIAGRAM LOCATION

SEE PS904054M FOR FURTHER DETAILS AND BOUNDARIES Suc