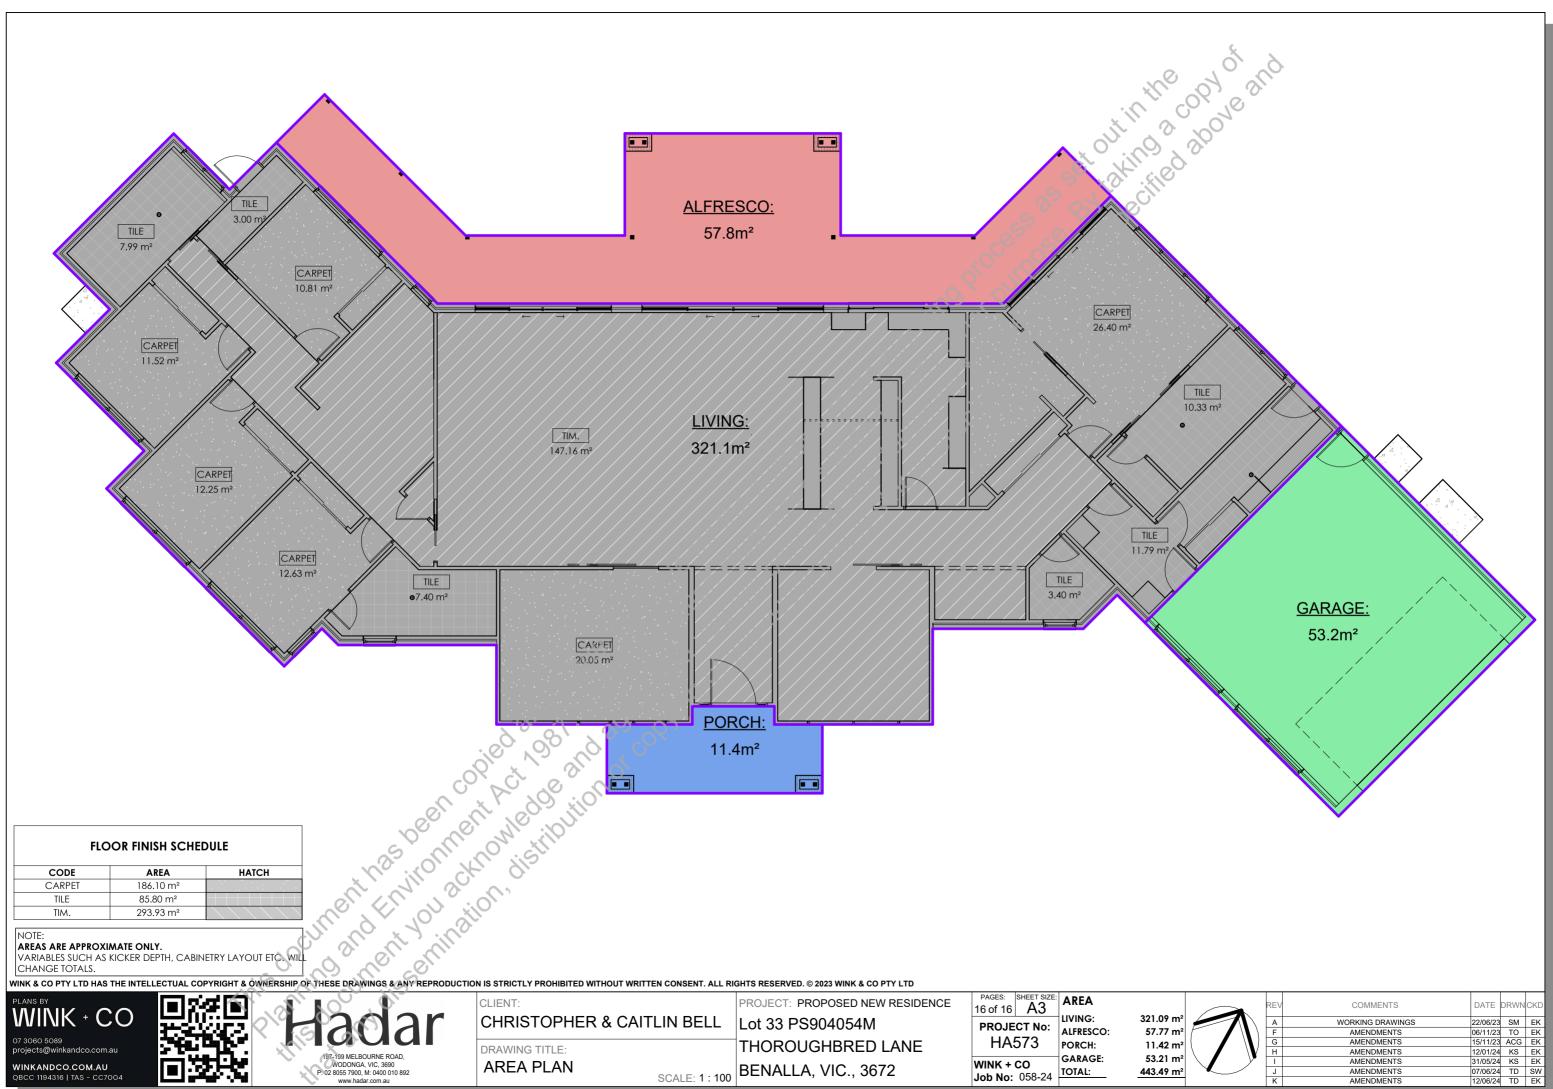

# The Proposal

You must give full details of your proposal and attach the information required to assess the application. Insufficient or unclear information will delay your application.

6

# Existing Conditions

# Describe how the land is used and developed now \*

For example, vacant, three dwellings, medical centre with two practitioners, licensed restaurant with 80 seats, grazing.