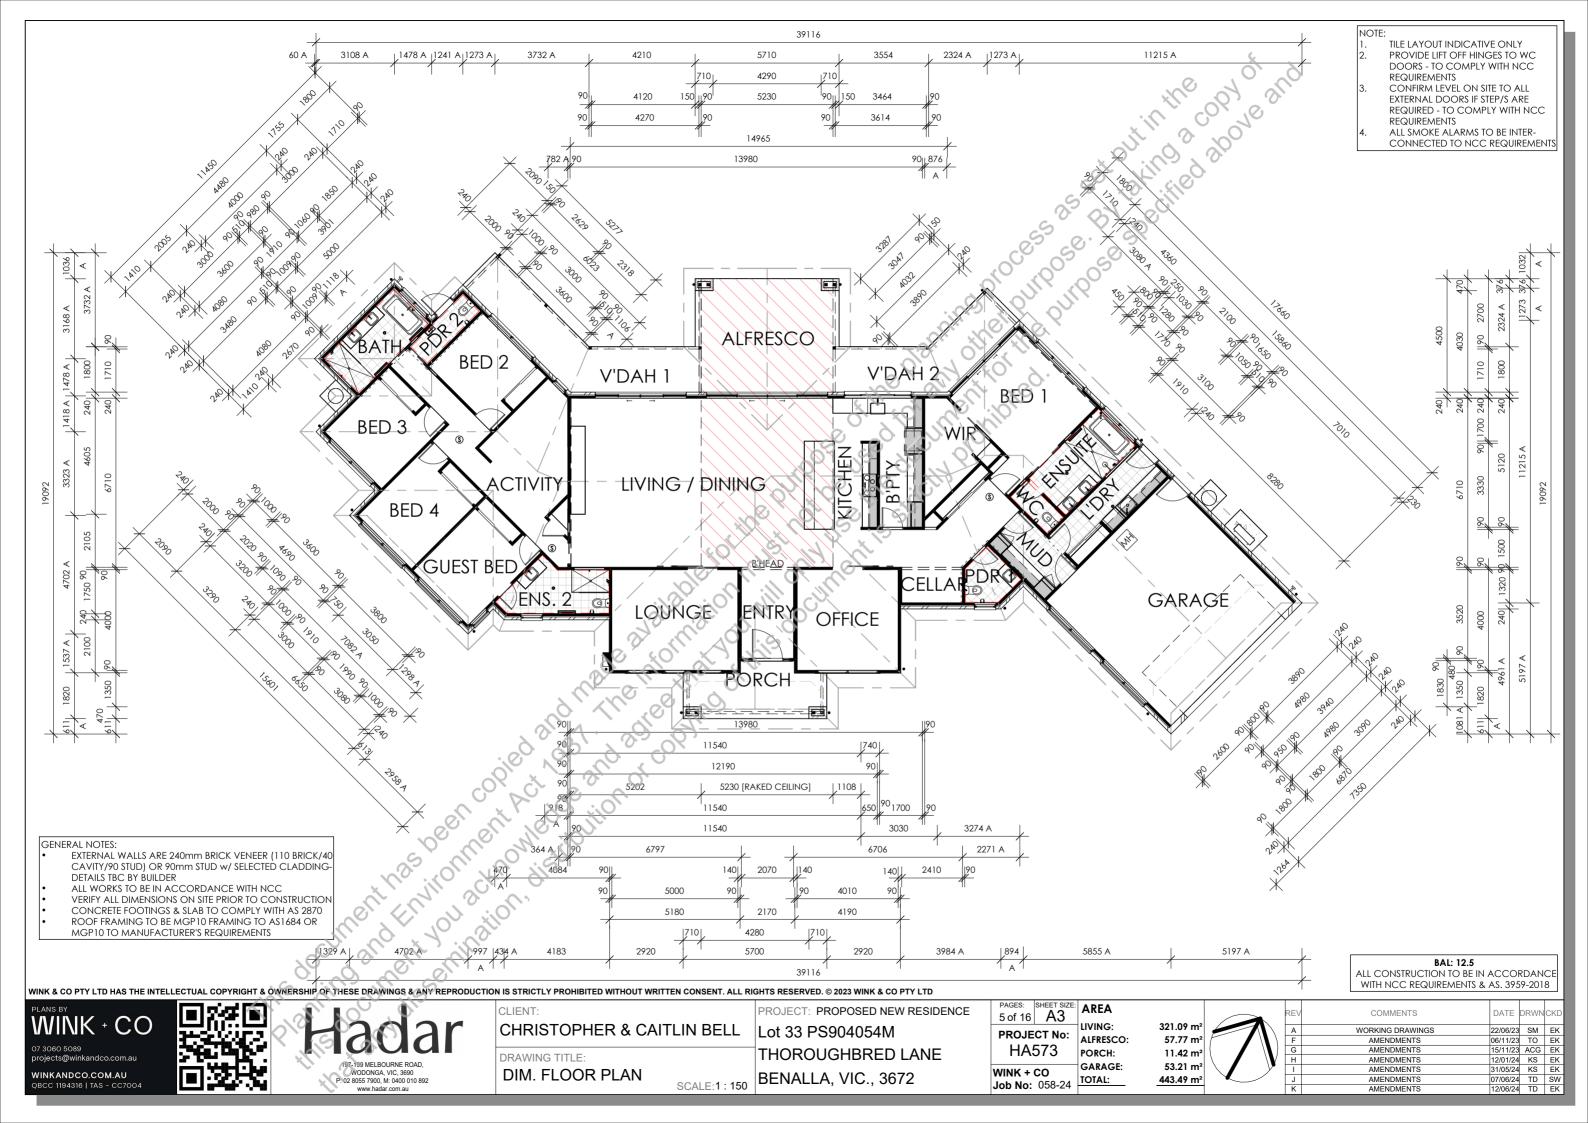

# Describe how the land is used and developed now \*

For example, vacant, three dwellings, medical centre with two practitioners, licensed restaurant with 80 seats, grazing.

Yes (If 'yes' contact Council for advice on how to proceed before continuing with this application.)

() No

Vacant Land

Not applicable (no such encumbrance applies).

Provide a plan of the existing conditions. Photos are also helpful.

M Provide a full, current copy of the title for each individual parcel of land forming the subject site. The title includes: the covering 'register search statement', the title diagram and the associated title documents, known as 'instruments', for example, restrictive covenants.