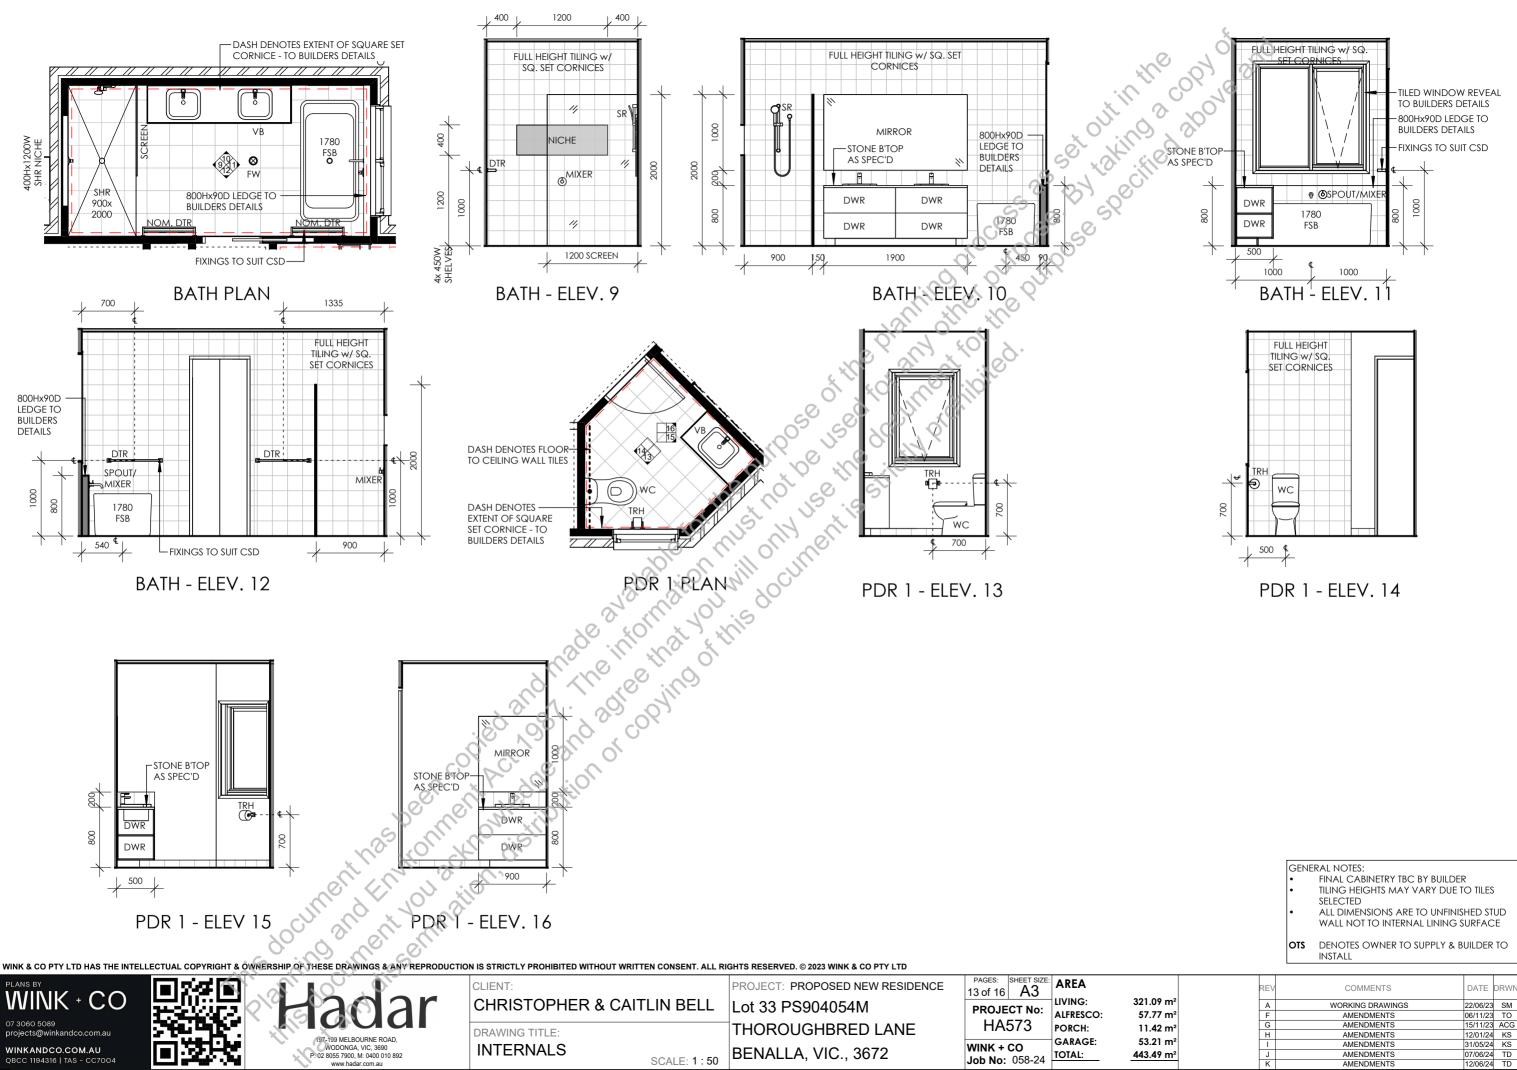

|
|        | 25       | PDR 2                                | 2310          | 864                      | 864 ALUMINIUM FRAMED GLASS HINGED DOOR w/<br>TRANSLUCENT GLAZING                           |

WINDOW SCHEDULE

DOWELL WINDOWS





|   | REV | COMMENTS         | DATE     | DRWN | CKD |
|---|-----|------------------|----------|------|-----|
| 2 | А   | WORKING DRAWINGS | 22/06/23 | SM   | EK  |
| 2 | F   | AMENDMENTS       | 06/11/2  | то   | EK  |
| 2 | G   | AMENDMENTS       | 15/11/2  | ACG  | EK  |
|   | н   | AMENDMENTS       | 12/01/24 | KS   | EK  |
| 2 | 1   | AMENDMENTS       | 31/05/24 | KS   | EK  |
| 2 | J   | AMENDMENTS       | 07/06/24 | TD   | SW  |
|   | К   | AMENDMENTS       | 12/06/24 | TD   | EK  |



| GENE | RAL NOTES:                            |
|------|---------------------------------------|
| •    | FINAL CABINETRY TBC BY BUILDER        |
| •    | TILING HEIGHTS MAY VARY DUE TO TILES  |
|      | SELECTED                              |
| •    | ALL DIMENSIONS ARE TO UNFINISHED STUD |
|      | WALL NOT TO INTERNAL LINING SURFACE   |
|      |                                       |
| OTS  | DENOTES OWNER TO SUPPLY & BUILDER TO  |
|      | INSTALL                               |
|      |                                       |

|                         |                          |     | CKD |
|-------------------------|--------------------------|-----|-----|
| m² A W                  | ORKING DRAWINGS 22/06/23 | SM  | EK  |
| m² F                    | AMENDMENTS 06/11/2       | ТО