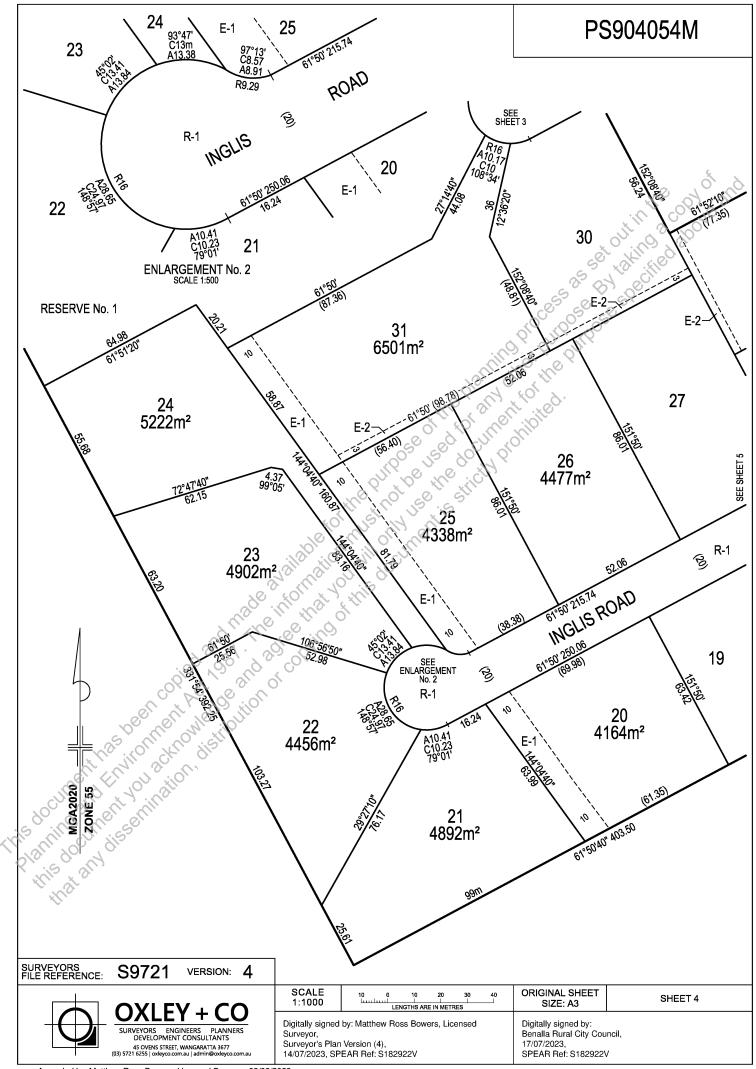

#### LAND DESCRIPTION

Lot 33 on Plan of Subdivision 904054M. PARENT TITLE Volume 12349 Folio 695 Created by instrument PS904054M 09/08/2023

#### DIAGRAM LOCATION

SEE PS904054M FOR FURTHER DETAILS AND BOUNDARIES Suc